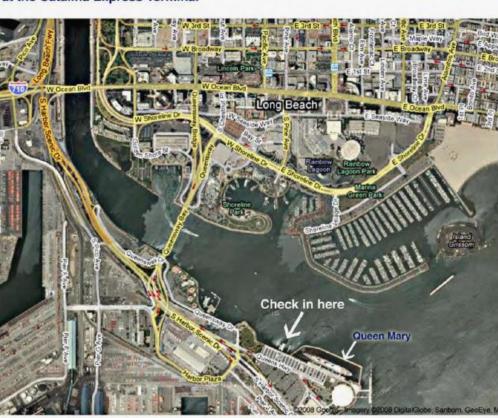

#### **Departure/Arrival**

We will depart from the Catalina Classic Cruises Queen Mary Terminal in Long Beach at 4:30pm. Please arrive no later than 3:30pm. \*Boat departs promptly @ 4:30pm and arrives in Catalina @ 6:30pm (Dinner will be provided at Camp Fox)

## Directions to Check-in for Catalina Island Marine Institute

Take the 710 fwy South into Long Beach. Stay in the right lane, follow all signs to Queen Mary which will lead you to the Catalina Express terminal inside the Queen Mary gate.

# **Catalina Classic Cruises**

Located next to the Queen Mary at the Catalina Express Terminal